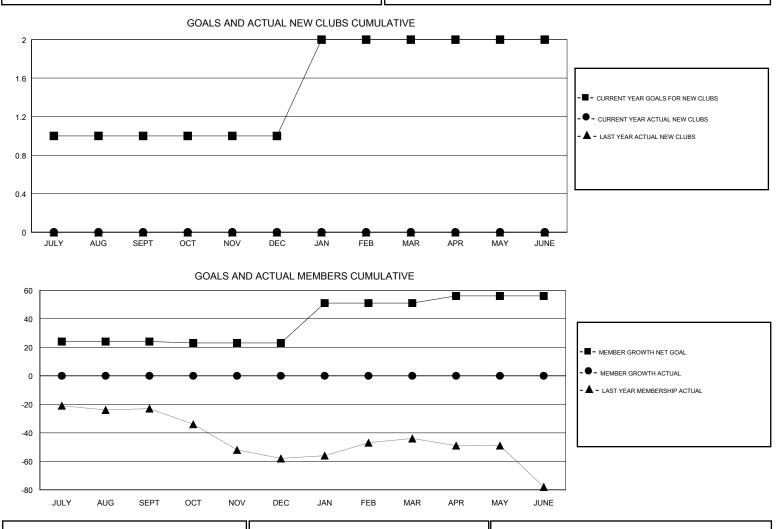

## LOCATION ONTARIO GMT CA Clubs Members RESULTS FOR 2018-2019 RESULTS FOR 2018-2019 NEW CLUB GOAL NEW CLUBS DROPPED CLUBS MEMBER GROWTH NET MEMBER GROWTH DROPPED QUARTER QUARTER GOAL ACTUAL MEMBERS ACTUAL (including transfers) 1 0 1 24 2 2 JULY/AUG/SEPT JULY/AUG/SEPT 0 0 0 -1 0 0 OCT/NOV/DEC OCT/NOV/DEC 0 1 0 28 0 0 JAN/FEB/MAR JAN/FEB/MAR 0 0 0 5 0 0 APR/MAY/JUNE APR/MAY/JUNE